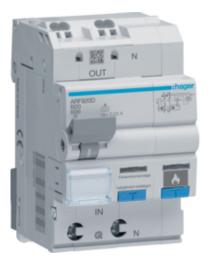

## Product data sheet ARF920D

RCBO with dangerous arc detection 20A B curve 6kA Type A 30mA

ARF920D

| Technical Properties                   |                       |
|----------------------------------------|-----------------------|
| Rated operational voltage Ue           | 230 V                 |
| Rated current                          | 20 A                  |
| Curve                                  | В                     |
| Rated insulation voltage               | 500 V                 |
| Rated impulse withstand voltage        | 4000 V                |
| Total power loss under IN              | 6,08 W                |
| Type of pole                           | 1P+N                  |
| Number of poles                        | 2 P                   |
| Number of modules                      | 3                     |
| Height of installed product            | 83 mm                 |
| Width of installed product             | 53,2 mm               |
| Depth of installed product             | 70 mm                 |
| Operating temperature                  | -25 40 °C             |
| Storage/transport temperature          | -25 70 °C             |
| Number of mechanical operations        | 4000                  |
| Electric endurance in number of cycles | 2000                  |
| Standard text                          | EN 62606 ; EN 61009-1 |