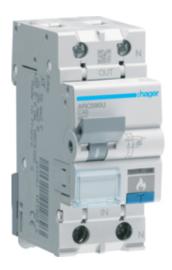

## MCB with dangerous arc detection 1P+N 10kA C-40A 2M

## ARC590U

| Technical Properties                                 |                        |
|------------------------------------------------------|------------------------|
| Rated operational voltage Ue                         | 230 V                  |
| Rated current                                        | 40 A                   |
| Curve                                                | С                      |
| Rated service breaking capacity Ics AC according IEC | 7,5 kA                 |
| 60898-1                                              |                        |
| Rated insulation voltage                             | 500 V                  |
| Rated impulse withstand voltage                      | 4 kV                   |
| Total power loss under IN                            | 11,98 W                |
| Type of pole                                         | 1P+N                   |
| Number of poles                                      | 2 P                    |
| Number of modules                                    | 2                      |
| Height of installed product                          | 85 mm                  |
| Width of installed product                           | 35,5 mm                |
| Depth of installed product                           | 70 mm                  |
| Operating temperature                                | -25 60 °C              |
| Storage/transport temperature                        | -40 70 °C              |
| Number of mechanical operations                      | 4000                   |
| Electric endurance in number of cycles               | 2000                   |
| Standard text                                        | EN 62606 ; IEC 60898-1 |
|                                                      | <u>-</u>               |