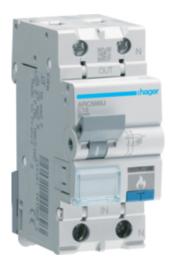

MCB with dangerous arc detection 1P+N 10kA C-16A 2M

## ARC566U

| Technical Properties                                 |                        |
|------------------------------------------------------|------------------------|
| Rated operational voltage Ue                         | 230 V                  |
| Rated current                                        | 16 A                   |
| Curve                                                | С                      |
| Rated service breaking capacity Ics AC according IEC | 7,5 kA                 |
| 60898-1                                              |                        |
| Rated insulation voltage                             | 500 V                  |
| Rated impulse withstand voltage                      | 4 kV                   |
| Total power loss under IN                            | 5,22 W                 |
| Type of pole                                         | 1P+N                   |
| Number of poles                                      | 2 P                    |
| Number of modules                                    | 2                      |
| Height of installed product                          | 85 mm                  |
| Width of installed product                           | 35,5 mm                |
| Depth of installed product                           | 70 mm                  |
| Operating temperature                                | -25 60 °C              |
| Storage/transport temperature                        | -40 70 °C              |
| Number of mechanical operations                      | 4000                   |
| Electric endurance in number of cycles               | 2000                   |
| Standard text                                        | EN 62606 ; IEC 60898-1 |
|                                                      | -                      |