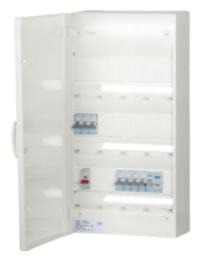

## Product data sheet SBE900

Similar image (Picture shows SB\_900) Enclosure, Gamma, surface-mounted, 39 M, 1 row, equipped with MCB 7 WAY

| Technical Properties        |                                    |
|-----------------------------|------------------------------------|
| Height of installed product | 500 mm                             |
| Width of installed product  | 250 mm                             |
| Depth of installed product  | 103 mm                             |
| Number of rows              | 3                                  |
| Protection index IP         | IP30                               |
| Fixing mode                 | surface-mounting                   |
| Number of modules           | 39                                 |
| Type of protection devices  | Miniature- / earth leakage circuit |
|                             | breaker                            |
| European directive WEEE     | concerned                          |
| Material                    | plastic                            |
| RAL colour number           | 9010                               |
| Can be accessorized         | yes                                |
|                             |                                    |