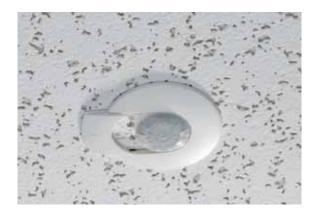

#### **Occupancy Sensing**

Our range of occupancy sensors can provide presence and absence control of lighting, providing energy savings by switching lights on or off depending on the usage of the room.