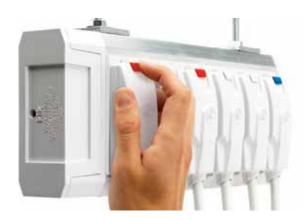

#### Safe on-load connection

Luminaires can be connected in seconds in absolute safety, without circuit isolation as all live contacts are inaccessible and the earth connection is made before any other, facilitating a simplified maintenance plan.

#### **Dimming**

Klik allows for automatic lighting control which can provide energy savings by not operating when sufficient light levels exist. Klik 7 also offers automatic dimming through daylight link or manual dimming via a wall switch.