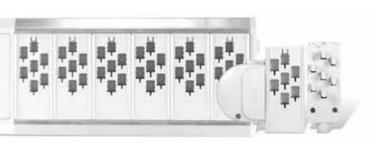

Marshalling Boxes

Pre-wired plugs with sockets

Pre-wired plugs

Pre-wired plugs for dimmable luminaires

Pre-wired plugs for dimmable luminaires with emergency

Pre-wired marshalling box link leads

ceiling roses

Wireable/ rewireable plug

Occupancy sensors

Hyper frequency detector

Corridor motion detector