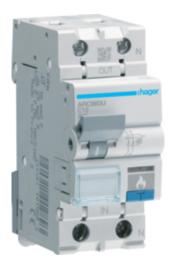

MCB with dangerous arc detection 1P+N 6kA C-10A 2M

## ARC960U

| Technical Properties                                 |                        |
|------------------------------------------------------|------------------------|
| Rated operational voltage Ue                         | 230 V                  |
| Rated current                                        | 10 A                   |
| Curve                                                | С                      |
| Rated service breaking capacity Ics AC according IEC | 6 kA                   |
| 60898-1                                              |                        |
| Rated insulation voltage                             | 500 V                  |
| Rated impulse withstand voltage                      | 4 kV                   |
| Total power loss under IN                            | 2,65 W                 |
| Type of pole                                         | 1P+N                   |
| Number of poles                                      | 2 P                    |
| Number of modules                                    | 2                      |
| Height of installed product                          | 85 mm                  |
| Width of installed product                           | 35,5 mm                |
| Depth of installed product                           | 70 mm                  |
| Operating temperature                                | -25 60 °C              |
| Storage/transport temperature                        | -40 70 °C              |
| Number of mechanical operations                      | 4000                   |
| Electric endurance in number of cycles               | 2000                   |
| Standard text                                        | EN 62606 ; IEC 60898-1 |
|                                                      | -                      |