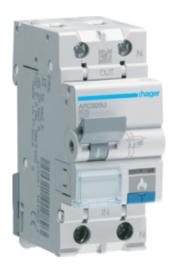

MCB with dangerous arc detection 1P+N 6kA B-25A 2M

## ARC925U

| Technical Properties                                 |                        |
|------------------------------------------------------|------------------------|
| Rated operational voltage Ue                         | 230 V                  |
| Rated current                                        | 25 A                   |
| Curve                                                | В                      |
| Rated service breaking capacity Ics AC according IEC | 6 kA                   |
| 60898-1                                              |                        |
| Rated insulation voltage                             | 500 V                  |
| Rated impulse withstand voltage                      | 4 kV                   |
| Total power loss under IN                            | 6,48 W                 |
| Type of pole                                         | 1P+N                   |
| Number of poles                                      | 2 P                    |
| Number of modules                                    | 2                      |
| Height of installed product                          | 85 mm                  |
| Width of installed product                           | 35,5 mm                |
| Depth of installed product                           | 70 mm                  |
| Operating temperature                                | -25 60 °C              |
| Storage/transport temperature                        | -40 70 °C              |
| Number of mechanical operations                      | 4000                   |
| Electric endurance in number of cycles               | 2000                   |
| Standard text                                        | EN 62606 ; IEC 60898-1 |
|                                                      | -                      |