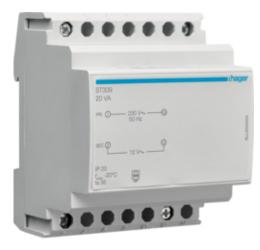

## Product data sheet ST309

## Safety Transformer 20VA 12V

ST309

| Technical Properties                      |                               |
|-------------------------------------------|-------------------------------|
| Tightening torque                         | 1,2Nm                         |
| Rated operational voltage Ue              | 230 V                         |
| Connection cross-sect. flexible conductor | 4mm <sup>2</sup>              |
| Connection cross-sect. rigid cable        | 6mm²                          |
| European directive WEEE                   | concerned                     |
| Fixing mode                               | DIN rail type O (symmetrical) |
| Frequency                                 | 50 Hz                         |
| Operating temperature                     | -20 35 °C                     |
| Protection index IP                       | IP20                          |
| Height of installed product               | 85 mm                         |
| Depth of installed product                | 58 mm                         |
| Width of installed product                | 70 mm                         |