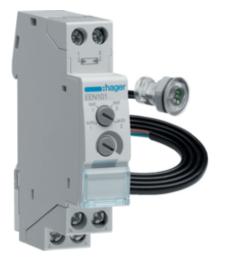

## Product data sheet EEN101

## Twilight switch 1 channel, 1M, flush mounted cell

EEN101

| Technical Properties                      |                             |
|-------------------------------------------|-----------------------------|
| Number of modules                         | 1                           |
| Type of contacts                          | contact floating            |
| Rated operational voltage Ue              | 230 V                       |
| Max. power with incandescent lamps        | 2300 W                      |
| Type of connection                        | with screw terminals        |
| Fixing mode                               | Din-Rail                    |
| Frequency                                 | 50/60 Hz                    |
| Setting                                   | Switch-on/switch-off delay  |
|                                           | continuously adjustable via |
|                                           | potentiometer               |
| Power consumption (operation)             | 300 mW                      |
| Width of installed product                | 17,8 mm                     |
| Height of installed product               | 83 mm                       |
| Depth of installed product                | 65 mm                       |
| Number of contacts                        | 1                           |
| Protection index IP                       | IP20                        |
| Total power loss under IN                 | 0,3 W                       |
| Power dissipation per coil                | 0,3 W                       |
| Connection cross-sect. rigid cable        | 1,5 / 6mm²                  |
| Connection cross-sect. flexible conductor | 1,5 / 6mm²                  |
| Breaking capacity                         | 16A 250V AC1                |