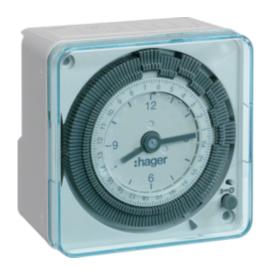

## Time switch 72X72 24H

EH710

| Technical Properties                      |                      |
|-------------------------------------------|----------------------|
| Number of modules                         | 4                    |
| Type of contacts                          | 1 changeover         |
| Rated operational voltage Ue              | 196 / 230 / 253 V    |
| Max. power with incandescent lamps        | 1000 W               |
| Type of connection                        | with screw terminals |
| Fixing mode                               | surface-mounting     |
| Frequency                                 | 50 Hz                |
| Setting                                   | Setting via day dial |
| Number of channels                        | 1                    |
| Power consumption (operation)             | 0,5 VA               |
| Summer / Winter time change               | manual               |
| Shortest switching time                   | 10 mn                |
| Width of installed product                | 72 mm                |
| Height of installed product               | 72 mm                |
| Depth of installed product                | 48,5 mm              |
| Number of contacts                        | 1                    |
| Number of program steps                   | 72                   |
| Working accuracy                          | 1                    |
| Protection index IP                       | IP20                 |
| Total power loss under IN                 | 1 W                  |
| Supply failure reserve                    | without              |
| Connection cross-sect. rigid cable        | 1 / 6mm²             |
| Connection cross-sect. flexible conductor | 1 / 6mm²             |
| Operating temperature                     | -10 50 °C            |
| Storage/transport temperature             | -20 60 °C            |
| Supply voltage                            | 230V AC              |
| Breaking capacity                         | 16A 250V AC1         |
| Cycle                                     | daily                |
| Programming cycle                         | 24H                  |
| Type of programming                       | analog               |
| Type of connection                        | with screw           |
|                                           |                      |