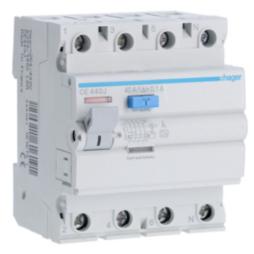

## Product data sheet CE440J

## RCCB 4P 40A 100mA A Class

CE440J

| Technical Properties                                  |                          |
|-------------------------------------------------------|--------------------------|
| Rated current                                         | 40 A                     |
| Rated residual operating current                      | 100 mA                   |
| Number of poles                                       | 4 P                      |
| Neutral position                                      | right                    |
| Number of modules                                     | 4                        |
| Frequency                                             | 50 Hz                    |
| Breaking and opening capacity                         | 1,5 kA                   |
| Residual current trip mode                            | Undelayed                |
| Residual current type                                 | A                        |
| Short-time delayed tripping                           | no                       |
| Rated conditional short-circuit current Inc according | 6 kA                     |
| to EN 61008-1                                         |                          |
| Depth of installed product                            | 70 mm                    |
| Height of installed product                           | 83 mm                    |
| Width of installed product                            | 70 mm                    |
| Total power loss under IN                             | 8,1 W                    |
| Operating temperature                                 | -25 40 °C                |
| Standard text                                         | IEC 61008-1 ; EN 61008-1 |
|                                                       |                          |