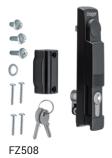

## Inserts for locks

IP55 handle

Rotary waterproof handle, Quadro5, IP54

Triangular insert lock, Orion.Plus, 8mm

Leave lock insert, Orion.Plus, 3 mm

Description

Description

| Description                                                                       | Cat ref. |  |
|-----------------------------------------------------------------------------------|----------|--|
| Swing lever, univers, with cylinder Nr.E1242 with 2 keys for encl.IP5-6, sealable | FZ508    |  |
| Key lock insert, Quadro5, 6 mm                                                    | FZ517    |  |
|                                                                                   |          |  |