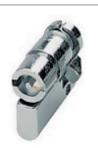

FZ680

FL75Z

Inserts for locks for handle

Description Document holder, transparent, DIN A4, adhesive

Insert lock for rotary handle, Orion.Plus, 8x8 mm

Insert lock for rotary handle, Orion.Plus, 6x6 mm

Pair inserts for key and sealing handle, Orion.Plus

Cat ref. FZ794

Cat ref.

FZ680

Cat ref.

FL74Z

FL75Z

FL76Z

FL77Z