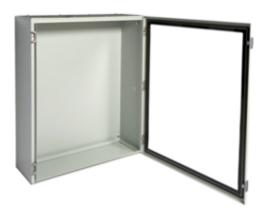

Steel enclosure, Orion.Plus, glazed door 950x800x300 mm

## FL178A

| Technical Properties          |                                  |
|-------------------------------|----------------------------------|
| Height of installed product   | 950 mm                           |
| Width of installed product    | 800 mm                           |
| Depth of installed product    | 300 mm                           |
| Colour                        | RAL 7035                         |
| RAL colour number             | 7035                             |
| Protection class              | isol.class I                     |
| Fixing mode                   | Wall mounting                    |
| Door quantity                 | 1                                |
| Number of keylock of the door | 2                                |
| Number of modules             | 222                              |
| Number of rows                | 6                                |
| Type of door closing          | lock with male triangular wrench |
| Protection index IP           | IP65                             |
| Material                      | Steel                            |