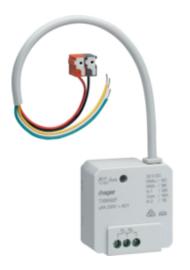

## Product data sheet TXB692F

TXB692F

Output module 2x 6A /230V~, 2 inputs, flush mounted, KNX

| Technical Properties                   |            |
|----------------------------------------|------------|
| Height of installed product            | 44 mm      |
| Bus system                             | yes        |
| Colour                                 | light grey |
| Contact rating with 230 V in AC1       | 1380 W     |
| Power LED                              | 65 W       |
| Max. power fluo. duo lamp comp. series | 6 x 48W    |
| Max. power with electronic transfo.    | 500 W      |
| Max. power with incandescent lamps     | 500 W      |
| Number of blinds/shutters outputs      | 1          |
| Number of outputs                      | 2          |
| Protection index IP                    | IP20       |
| Bus system radio frequent              | no         |
| Rated current                          | 6 A        |
| Rated operational voltage Ue           | 230 V      |
| Operating temperature                  | -5 45 °C   |
| Storage/transport temperature          | -20 70 °C  |