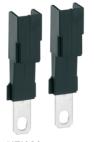

# Bridging bars, 2 x 4P, for 63 to 125A

| Description               | Cat ref. |
|---------------------------|----------|
| Bridging bar 2x4P 63-125A | HZI400   |

# HZI400