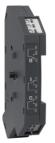

## Auxiliaries contacts for HIC 20 to 160A, 1NO + 1NC

| Description                                        | Cat ref. |
|----------------------------------------------------|----------|
| Auxiliary contact 10+1F 20-160A - separeted common | HZI300   |