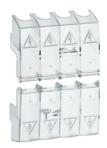

#### Terminal shrouds top and bottom (2 pieces), for HI 100 to 160A, sealable

| Description                      | Cat ref. |
|----------------------------------|----------|
| Terminal shrouds 4P LBS 100-160A | HZC218   |

HZC218