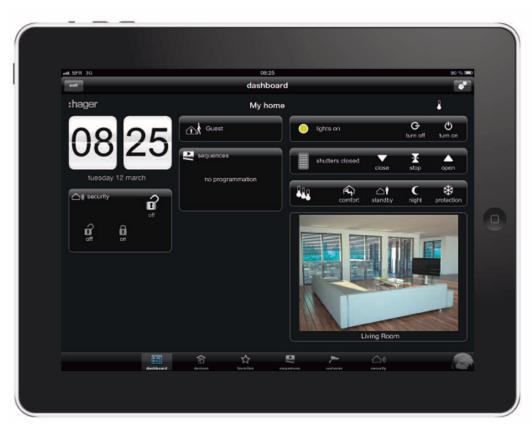

#### one interface to manage your home

domovea is the dashboard for your home, providing you with intuitive control of the different devices in your home.

Lights, shutters, heating, air conditioning or alarm system; for each room or the full floor... It's so simple to use: everything can be controlled from one single point.

You can enjoy domovea from your home computer, laptop, smartphone, tablet or dedicated touch panel, all with the same look & feel.

- Lights
- Shutters Shutters
- Heating & Air Conditioning

Home computer Smartphone