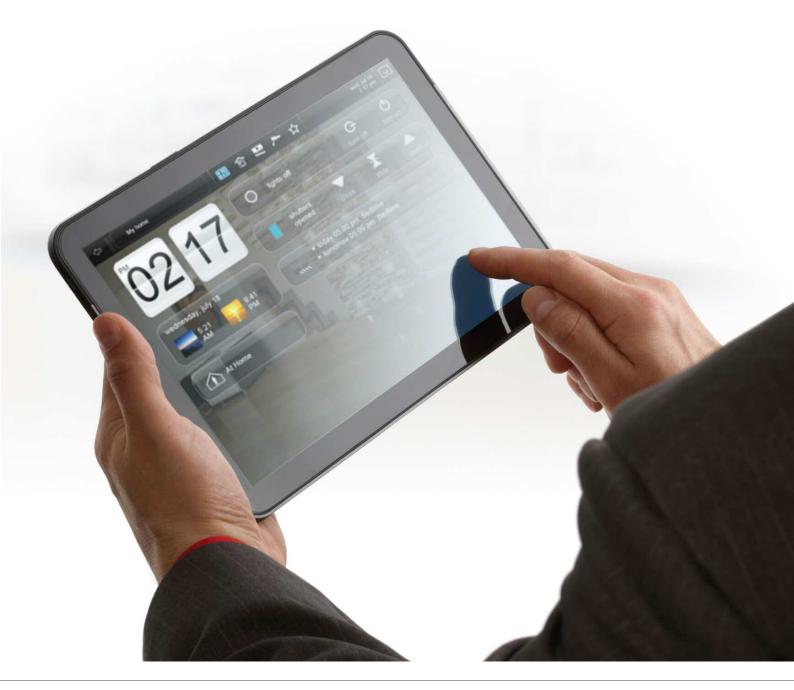

You can enjoy domovea from your home computer, laptop, smartphone, tablet or dedicated touch panel, all with the same look & feel.

- Lights
- Shutters Shutters
- Heating & Air Conditioning

Home computer Smartphone

domovea Internet portal: www.domovea.com

Touch panel

Tablet

You can access to your system from any computer via secured internet portal and from your mobile via domovea application for iPhone, iPad and Android.

With domovea, you can keep contact with your home and leave your mind at ease.