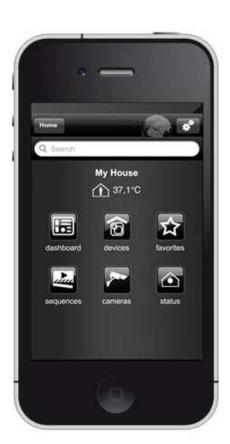

#### one interface to manage your home

domovea is the dashboard for your home, providing you with intuitive control of the different devices in your home.

Lights, shutters, heating, air conditioning or alarm system; for each room or the full floor... It's so simple to use: everything can be controlled from one single point.

You can enjoy domovea from your home computer, laptop, smartphone, tablet or dedicated touch panel, all with the same look & feel.

- Lights
- Shutters Shutters
- Heating & Air Conditioning

Home computer Smartphone