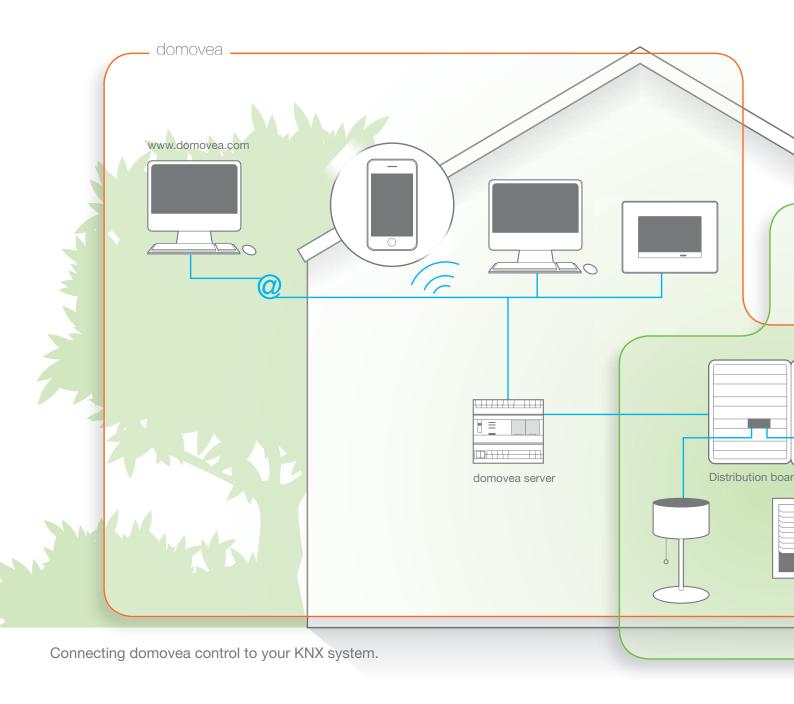

You can enjoy domovea from your home computer, laptop, smartphone, tablet or dedicated touch panel, all with the same look & feel.

- Lights
- Shutters Shutters
- Heating & Air Conditioning

Home computer Smartphone

domovea Internet portal: www.domovea.com

Touch panel

Tablet

You can access to your system from any computer via secured internet portal and from your mobile via domovea application for iPhone, iPad and Android.

With domovea, you can keep contact with your home and leave your mind at ease.