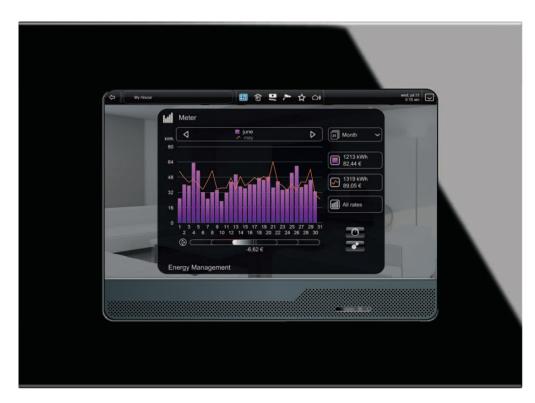

### save and spare

Manage your energy consumption with the energy dashboard available in domovea. Thanks to the data stored within domovea, you can check your energy consumption at any time against previous days, weeks, months and years and control most consuming devices.

Understand to act: you can visualise the energy consumption room by room, device by device and then optimise it to use only what is necessary.

- Check consumption
- Remote access to avoid useless energy consumption