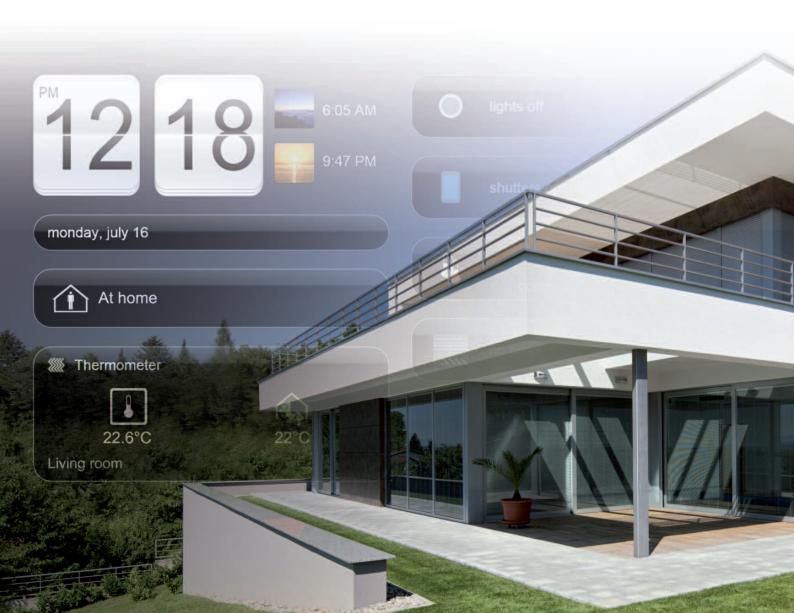

#### Intuitive control

#### one interface to manage your home

domovea is the dashboard for your home, providing you with intuitive control of the different devices in your home.

Lights, shutters, heating, air conditioning or alarm system; for each room or the full floor... It's so simple to use: everything can be controlled from one single point.

You can enjoy domovea from your home computer, laptop, smartphone, tablet or dedicated touch panel, all with the same look & feel.

- Lights
- Shutters Shutters
- Heating & Air Conditioning

Home computer Smartphone