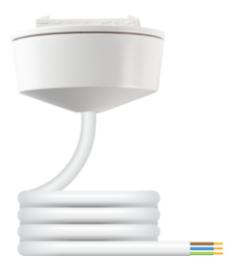

## PCR2000 c/w 3 Core 0.75mm2 4m LS0H Lead

## PCR2000/LSF/4.0

| Technical Properties            |                                 |
|---------------------------------|---------------------------------|
| Rated operational voltage Ue    | 207 / 230 / 253 V               |
| Cable Material                  | Low Smoke Zero Halogen          |
| Cable End                       | Prepared - end of barrel closed |
| Line length                     | 4000 mm                         |
| Colour                          | pure white                      |
| Conductor Size                  | 0,75 mm²                        |
| Contact Material                | Phosphor Bronze                 |
| Inflammability                  | UL 94 V0                        |
| Mechanical Load                 | 5 Kg maximum                    |
| Number of terminations -plugs   | 3                               |
| Number of terminations -sockets | 4                               |
| Rated current                   | 6 A                             |