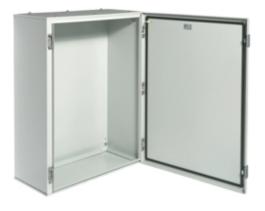

## Steel enclosure, Orion.Plus, plain door 800x600x300 mm

FL124A

| Llaight of inatallad product  | 800 mm                           |
|-------------------------------|----------------------------------|
| Height of installed product   | 800 mm                           |
| Width of installed product    | 600 mm                           |
| Depth of installed product    | 300 mm                           |
| Colour                        | RAL 7035                         |
| RAL colour number             | 7035                             |
| Protection class              | isol.class I                     |
| Fixing mode                   | Wall mounting                    |
| Door quantity                 | 1                                |
| Number of keylock of the door | 2                                |
| Number of modules             | 130                              |
| Number of rows                | 5                                |
| Type of door closing          | lock with male triangular wrench |
| Protection index IP           | IP65                             |
| Material                      | Steel                            |