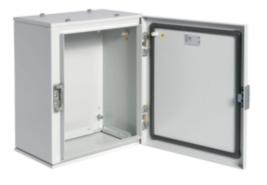

## Product data sheet FL105A

## Steel enclosure, Orion.Plus, plain door 350x300x200 mm

FL105A

| Height of installed product   | 350 mm                           |
|-------------------------------|----------------------------------|
| Width of installed product    | 300 mm                           |
| Depth of installed product    | 200 mm                           |
| Colour                        | RAL 7035                         |
| RAL colour number             | 7035                             |
| Protection class              | isol.class I                     |
| Fixing mode                   | Wall mounting                    |
| Door quantity                 | 1                                |
| Number of keylock of the door | 1                                |
| Number of modules             | 20                               |
| Number of rows                | 2                                |
| Type of door closing          | lock with male triangular wrench |
| Protection index IP           | IP65                             |
| Material                      | Steel                            |