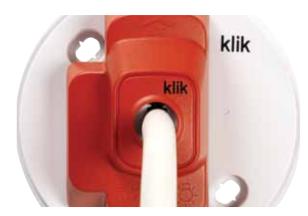

### Safe on-load connection

Luminaires can be connected in seconds in absolute safety, without circuit isolation as all live contacts are inaccessible and the earth connection is made before any other, facilitating a simplified maintenance plan.

### **Electro Mechanical Connection**

All Klik plugs feature a unique plug-in method which achieves a simultaneous mechanical and electrical connection.