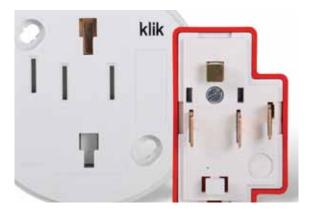

### **Easier**

The Klik 4 range is designed to make installation easier on installers. The terminals are large with raised identification making them simpler for wiring. Cables ends are prepared with crimps making installation even quicker.

### **Electro Mechanical Connection**

All Klik plugs feature a unique plug-in method which achieves a simultaneous mechanical and electrical connection.