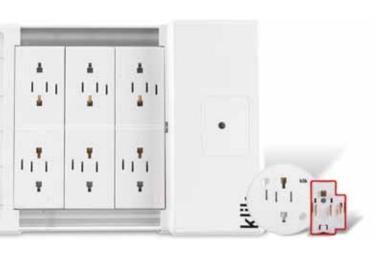

### **Easier**

The Klik 4 range is designed to make installation easier on installers. The terminals are large with raised identification making them simpler for wiring. Cables ends are prepared with crimps making installation even quicker.

### **Electro Mechanical Connection**

All Klik plugs feature a unique plug-in method which achieves a simultaneous mechanical and electrical connection.