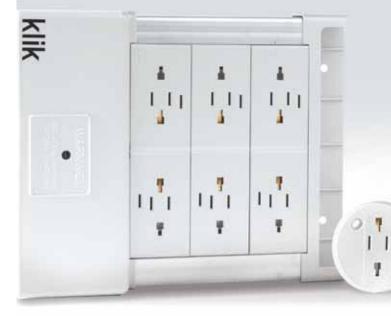

## The Range

It's unique modular plug and socket interface provides a simultaneous mechanical and electrical connection in one easy, click-in action.

### **Easier**

The Klik 4 range is designed to make installation easier on installers. The terminals are large with raised identification making them simpler for wiring. Cables ends are prepared with crimps making installation even quicker.