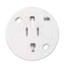

For Specific Equipment

Moulded Mounting Boxes

3 Pin Plug-in Ceiling Rose & Cover

3 Pin Plug

### **Easier**

The Klik 4 range is designed to make installation easier on installers. The terminals are large with raised identification making them simpler for wiring. Cables ends are prepared with crimps making installation even quicker.