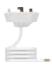

**Marshalling Boxes** 

3 Pin pre-wired 6A Plugin Ceiling Rose

Occupancy Sensors

4 Pin (Including Auxiliary) Pre -wired 6A Plug-in Ceiling Rose

3 Pin Pre-wired 6A Plugs

3 or 4 Pin Plug Socket Outlets

4 Pin (including Auxiliary) Pre-wired 6A Plugs

## The Range

It's unique modular plug and socket interface provides a simultaneous mechanical and electrical connection in one easy, click-in action.

### **Electro Mechanical Connection**

All Klik plugs feature a unique plug-in method which achieves a simultaneous mechanical and electrical connection.