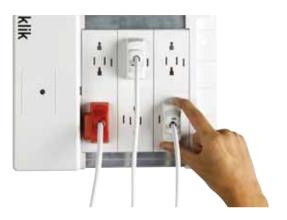

# Klik 4 Lighting Connection

# Klik is our secure lighting connection and control system that brings plugin convenience and versatility to lighting.

## The Range

It's unique modular plug and socket interface provides a simultaneous mechanical and electrical connection in one easy, click-in action.