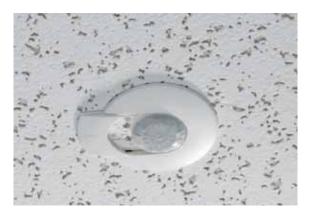

### **Occupancy Sensing**

Our range of occupancy sensors can provide presence and absence control of lighting, providing energy savings by switching lights on or off depending on the usage of the room.