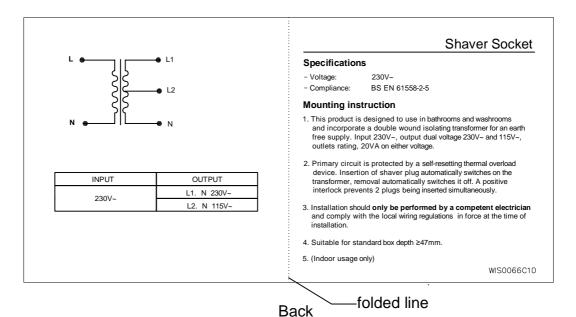

## User Instructions

#### Warranty

For details of the warranty on hager products, please

The warranty is withdraw f:
After inspection by haper quality control dept the device is
found to have been installed in a manner which is contrary
to IEE wiring regulations and accepted practice
within the industry at the time of installation.
An explanation of defect must be included when returning goods

# :hager

### **Front**



### Note:

1. Size:140(length)x70(width)

2. White background and black text

3. Paper:105g coated paper

| Matiere / Werkstoff         |                 | Code                                                                                                             | Épaisseur / Dicke                             | Volume / Volu               | men | Ind    | N' OC-OM/Pf-N     | r. Date/Datum                                 | Nom/Nam |
|-----------------------------|-----------------|------------------------------------------------------------------------------------------------------------------|-----------------------------------------------|-----------------------------|-----|--------|-------------------|-----------------------------------------------|---------|
| 105g coated paper