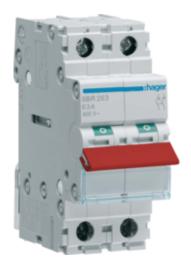

2-pole, 80A Modular Switch with Red Toggle

Similar image (Picture shows SBR263)

| Technical Properties                             |            |
|--------------------------------------------------|------------|
| Tightening torque                                | 3,6Nm      |
| Rated operational voltage Ue                     | 400 V      |
| Number of poles                                  | 2 P        |
| Type of connection                               | with screw |
| Connection cross-sect. flexible conductor        | 6 / 35mm²  |
| Connection cross-sect. rigid cable               | 6 / 50mm²  |
| Electrical durability at nominal load in AC22 in | 2500       |
| operating cycles                                 |            |
| European directive WEEE                          | concerned  |
| Frequency                                        | 50/60 Hz   |
| Operating temperature                            | -20 50 °C  |
| Storage/transport temperature                    | -40 80 °C  |
| Protection index IP                              | IP20       |
| Type of pole                                     | 2 P        |