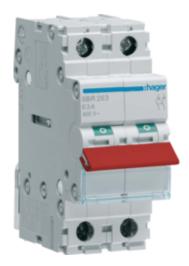

2-pole, 40A Modular Switch with Red Toggle

Similar image (Picture shows SBR263)

| Technical Properties                             |             |
|--------------------------------------------------|-------------|
| Tightening torque                                | 2,8Nm       |
| Rated operational voltage Ue                     | 400 V       |
| Number of poles                                  | 2 P         |
| Type of connection                               | with screw  |
| Connection cross-sect. flexible conductor        | 2,5 / 16mm² |
| Connection cross-sect. rigid cable               | 2,5 / 25mm² |
| Electrical durability at nominal load in AC22 in | 5000        |
| operating cycles                                 |             |
| European directive WEEE                          | concerned   |
| Frequency                                        | 50/60 Hz    |
| Operating temperature                            | -20 50 °C   |
| Storage/transport temperature                    | -40 80 °C   |
| Protection index IP                              | IP20        |
| Type of pole                                     | 2 P         |