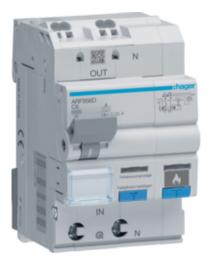

## Product data sheet ARF956D

RCBO with dangerous arc detection 6A C curve 6kA Type A 30mA

ARF956D

| Technical Properties                   |                       |
|----------------------------------------|-----------------------|
| Rated operational voltage Ue           | 230 V                 |
| Rated current                          | 6 A                   |
| Curve                                  | С                     |
| Rated insulation voltage               | 500 V                 |
| Rated impulse withstand voltage        | 4000 V                |
| Total power loss under IN              | 2,2 W                 |
| Type of pole                           | 1P+N                  |
| Number of poles                        | 2 P                   |
| Number of modules                      | 3                     |
| Height of installed product            | 83 mm                 |
| Width of installed product             | 53,2 mm               |
| Depth of installed product             | 70 mm                 |
| Operating temperature                  | -25 40 °C             |
| Storage/transport temperature          | -25 70 °C             |
| Number of mechanical operations        | 4000                  |
| Electric endurance in number of cycles | 2000                  |
| Standard text                          | EN 62606 ; EN 61009-1 |