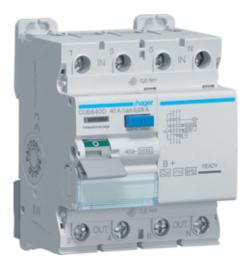

## Product data sheet CDB640D

## RCCB 3P+N 40A 30mA B+

## CDB640D

| Technical Properties                                  |                           |
|-------------------------------------------------------|---------------------------|
| Rated current                                         | 40 A                      |
| Rated residual operating current                      | 30 mA                     |
| Number of poles                                       | 4 P                       |
| Neutral position                                      | right                     |
| Number of modules                                     | 4                         |
| Frequency                                             | 50 Hz                     |
| Breaking and opening capacity                         | 800 A                     |
| Residual current type                                 | B+                        |
| Short-time delayed tripping                           | no                        |
| Rated conditional short-circuit current Inc according | 10 kA                     |
| to EN 61008-1                                         |                           |
| Depth of installed product                            | 70 mm                     |
| Height of installed product                           | 85 mm                     |
| Width of installed product                            | 72 mm                     |
| Total power loss under IN                             | 6,77 W                    |
| Operating temperature                                 | -25 70 °C                 |
| Standard text                                         | EN 61008-1 ; VDE 0664-400 |
|                                                       |                           |