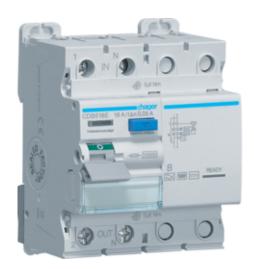

## RCCB 1P+N 16A 30mA B

## CDB516E

| Technical Properties                                  |                       |
|-------------------------------------------------------|-----------------------|
| Rated current                                         | 16 A                  |
| Rated residual operating current                      | 30 mA                 |
| Number of poles                                       | 2 P                   |
| Neutral position                                      | right                 |
| Number of modules                                     | 4                     |
| Frequency                                             | 50 Hz                 |
| Breaking and opening capacity                         | 800 A                 |
| Residual current type                                 | В                     |
| Short-time delayed tripping                           | no                    |
| Rated conditional short-circuit current Inc according | 10 kA                 |
| to EN 61008-1                                         |                       |
| Depth of installed product                            | 70 mm                 |
| Height of installed product                           | 85 mm                 |
| Width of installed product                            | 72 mm                 |
| Total power loss under IN                             | 0,51 W                |
| Operating temperature                                 | -25 70 °C             |
| Standard text                                         | EN 61008-1 ; EN 62423 |