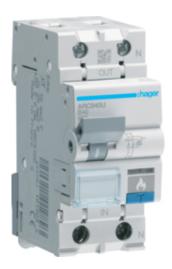

MCB with dangerous arc detection 1P+N 6kA B-40A 2M

## ARC940U

| Technical Properties                                 |                        |
|------------------------------------------------------|------------------------|
| Rated operational voltage Ue                         | 230 V                  |
| Rated current                                        | 40 A                   |
| Curve                                                | В                      |
| Rated service breaking capacity Ics AC according IEC | 6 kA                   |
| 60898-1                                              |                        |
| Rated insulation voltage                             | 500 V                  |
| Rated impulse withstand voltage                      | 4 kV                   |
| Total power loss under IN                            | 11,98 W                |
| Type of pole                                         | 1P+N                   |
| Number of poles                                      | 2 P                    |
| Number of modules                                    | 2                      |
| Height of installed product                          | 85 mm                  |
| Width of installed product                           | 35,5 mm                |
| Depth of installed product                           | 70 mm                  |
| Operating temperature                                | -25 60 °C              |
| Storage/transport temperature                        | -40 70 °C              |
| Number of mechanical operations                      | 4000                   |
| Electric endurance in number of cycles               | 2000                   |
| Standard text                                        | EN 62606 ; IEC 60898-1 |
|                                                      | -                      |