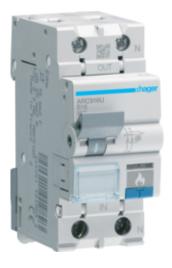

## Product data sheet ARC916U

## MCB with dangerous arc detection 1P+N 6kA B-16A 2M

ARC916U

| Technical Properties                                 |                        |
|------------------------------------------------------|------------------------|
| Rated operational voltage Ue                         | 230 V                  |
| Rated current                                        | 16 A                   |
| Curve                                                | В                      |
| Rated service breaking capacity Ics AC according IEC | 6 kA                   |
| 60898-1                                              |                        |
| Rated insulation voltage                             | 500 V                  |
| Rated impulse withstand voltage                      | 4 kV                   |
| Total power loss under IN                            | 5,22 W                 |
| Type of pole                                         | 1P+N                   |
| Number of poles                                      | 2 P                    |
| Number of modules                                    | 2                      |
| Height of installed product                          | 85 mm                  |
| Width of installed product                           | 35,5 mm                |
| Depth of installed product                           | 70 mm                  |
| Operating temperature                                | -25 60 °C              |
| Storage/transport temperature                        | -40 70 °C              |
| Number of mechanical operations                      | 4000                   |
| Electric endurance in number of cycles               | 2000                   |
| Standard text                                        | EN 62606 ; IEC 60898-1 |