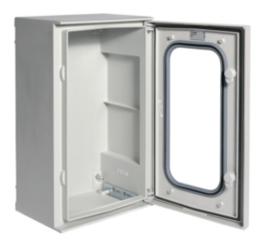

Polyester enclosure, Orion.Plus, glazed door 500x300x200 mm

## FL259B

| Technical Properties          |                                  |
|-------------------------------|----------------------------------|
| Height of installed product   | 500 mm                           |
| Width of installed product    | 300 mm                           |
| Depth of installed product    | 200 mm                           |
| Colour                        | RAL 7035                         |
| RAL colour number             | 7035                             |
| Protection class              | isol.class II                    |
| Fixing mode                   | Wall mounting                    |
| Door quantity                 | 1                                |
| Number of keylock of the door | 2                                |
| Number of modules             | 36                               |
| Number of rows                | 3                                |
| Type of door closing          | lock with male triangular wrench |
| Protection index IP           | IP66                             |
| Material                      | glas reeinforced polyester       |