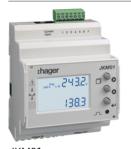

## **DIN Rail Meters**

| Description                                               | Cat ref. |
|-----------------------------------------------------------|----------|
| Multifunction measurement device DIN rail 1x3-Phase RS485 | JKM01    |
| Multifunction measurement device DIN rail 2x3-Phase RS485 | JKM02    |

JKM01

Meter Voltage Supply Cable - Low Smoke Zero Halogen - 1mm

| Description                | Cat ref. |
|----------------------------|----------|
| Voltage to Meter Fuse Pack | JF130VMF |

JF\_JN130VMF\_IMG