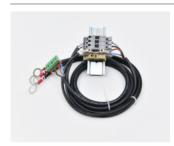

JKM01

Meter Voltage Supply Cable - Low Smoke Zero Halogen - 1mm

| Description                | Cat ref. |
|----------------------------|----------|
| Voltage to Meter Fuse Pack | JF130VMF |

JF\_JN130VMF\_IMG