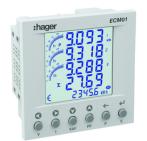

## **Panel Meters**

| Description                                  | Cat ref. |
|----------------------------------------------|----------|
| Multifunction measurement device 96x96 RS485 | ECM01    |

## ECM01